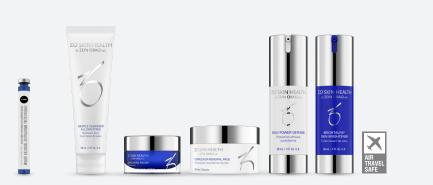

## CONTENTS

Gentle Cleanser
Exfoliating Polish
Complexion Renewal Pads
Pigment Control Crème
Daily Power Defense
Pigment Control + Blending
Crème

On ML / 2 Fl. Oz.
Net Wt. 16.2 g / 0.57 Oz.
30 Pads
30 Pads
30 mL / 1 Fl. Oz.
30 mL / 1 Fl. Oz.