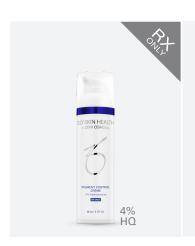

## PIGMENT CONTROL CRÈME

This crème contains 4% hydroquinone and glycolic acid to correct pigmentation disorders, promote even skin tones and mitigate pigment-forming irritations.

80 mL / 2.7 Fl. Oz.