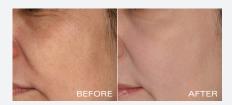

## SKIN BRIGHTENING PROGRAM + TEXTURE REPAIR

Zein Obagi, MD, designed this system to reduce the appearance of hyperpigmentation without the use of hydroquinone. It is specifically designed to promote a smooth, even skin tone. Potent retinol, skin brighteners, vitamin C and antioxidants are released to rapidly brighten and even skin tone quality and improve the appearance of skin's texture and firmness.

- Ideal for improving the appearance of hyperpigmentation either when hydroquinone treatment is completed or contraindicated, or as maintenance
- For use after completing a course of hydroquinone for four-five months
- For use when skin bleaching is not desired and even with color tone is the objective
- Effective for reducing the appearance of fine lines and wrinkles