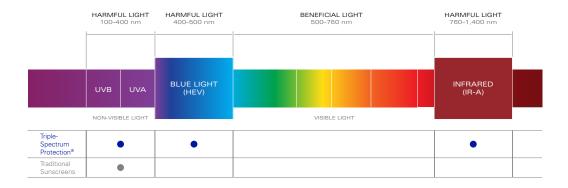

## THE POWER OF TRIPLE-SPECTRUM PROTECTION®

The ZO® sun protection portfolio offers scientifically superior sunscreens with the broadest, most comprehensive range of sun protection available. Our advanced, Triple-Spectrum Protection® shields against UVA/UVB, high-energy visible (HEV) light and IR-A (infrared) rays.

## SUNSCREENS PROTECT AGAINST UVA/UVB RAYS

The ZO® sun protection portfolio offers both physical and chemical sunscreens that provide broad-spectrum protection against harmful, skin-aging UVA rays and skin-burning UVB rays. Our physical sunscreens incorporate proven titanium dioxide, which is proven to be effective, while our chemical sunscreens incorporate a blend of FDA-approved filters. All ZO® sunscreens are oxybenzone free.

## FRACTIONATED MELANIN PROTECTS AGAINST HEV LIGHT

Fractionated melanin shields the skin from the aging effects of HEV light. Protection from this light is especially important, as exposure comes from many daily sources including the sun, fluorescent and LED lighting, smart phones, computers, tablets and more.

## ANTIOXIDANTS PROTECT AGAINST IR-A RAYS

Engineered with our exclusive 12-hour, time-release ZOX¹2® complex, our sunscreens help shield the skin from harmful IR-A rays. They also help protect the skin from free-radical damage and prevent future signs of premature aging.