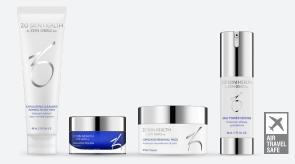

# GETTING SKIN READY

Cleanse. Exfoliate. Tone.

STEP 1 GETTING SKIN READY® **ZO® SKIN HEALTH** 

## ZO® GSR®

GSR® is the essential first step toward achieving healthy skin. It is a simple system of cleanse, exfoliate and tone - working synergistically to restore skin to a healthy state and to optimize the effectiveness of any preventative or corrective products.

## Cleanse

## GENTLE CLEANSER ALL SKIN TYPES

An effective glycerin and botanical blend that gently cleanses away oil and impurities, leaving skin refreshed and hydrated.

200 mL / 6.7 Fl. Oz.

## **EXFOLIATING CLEANSER** NORMAL TO OILY SKIN

This gentle exfoliating cleanser rids the skin of dirt and surface oils. Micro-beads exfoliate to unclog pores, while vitamin E provides antioxidant properties.

## **Exfoliate**

## **EXFOLIATING POLISH**

Magnesium crystals exfoliate dead skin cells to create a clear, smooth and eventoned complexion.

Net Wt. 65 g / 2.3 Oz.

## HYDRATING CLEANSER NORMAL TO DRY SKIN

This dual-action cleanser combines glycerin and allantoin to soothe sensitive skin, while cleansing away oil and makeup.

200 mL / 6.7 Fl. Oz.

## *Tone*

## COMPLEXION RENEWAL PADS

Moistened pads help minimize surface oil and exfoliate pore-clogging dead skin cells and dirt.

60 Pads