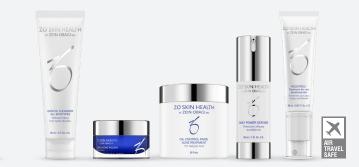

## CONTENTS

Gentle Cleanser Exfoliating Polish Oil Control Pads Daily Power Defense Rozatrol® 60 mL / 2 Fl. Oz. Net Wt. 16.2 g / 0.57 Oz. 60 Pads 30 mL / 1 Fl. Oz. 20 mL / 0.67 Fl. Oz.

STEP 3