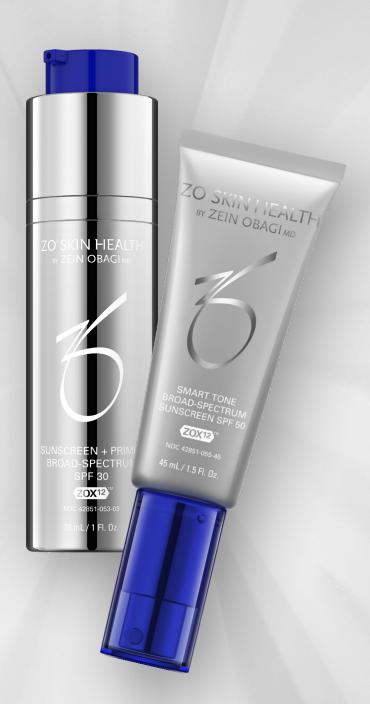

## SUNSCREEN + PRIMER BROAD-SPECTRUM SPF 30

This dual-action sunscreen, with ZOX12® complex, protects against the damaging effects from UVA/UVB and IR-A rays, and from HEV light. Hydrates and doubles as a makeup primer for a smooth matte finish, diminishing skin imperfections.

## SMART TONE BROAD-SPECTRUM SPF 50

Designed to blend into most skin tones, this ultra-lightweight sunscreen, featuring ZOX12® complex, protects against the aging effects from UVA/UVB and IR-A rays, and from HEV light.