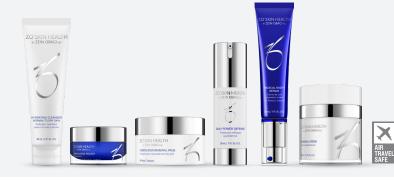

## PREVENT + CORRECT

Products to address specific skincare concerns. These include products ranging from preventative daily skincare programs, which keep skin healthy and prevent future damage, to aggressive programs that target repair and restoration.

ZO® products focus on using a wide range

offering of products to repair every skin

concern.

## DAILY POWER DEFENSE

Designed to diminish lines and wrinkles, and to address future damage, this powerful antioxidant serum supports the skin's natural of firmness and sagging, for a more defined DNA repair process + helps restore barrier function and skin health.

## 10% VITAMIN C SELF-ACTIVATING EXFOLIATION ACCELERATOR

This potent anti-aging dose of vitamin C brightens and redefines skin, promoting a more even skin tone, and minimizing fine lines and wrinkles for a smoother complexion.

## GROWTH FACTOR SERUM

This lightweight gel, with ZPRO® complex, supports skin rejuvenation, reduces the appearance of expression lines and wrinkles, and protects against future signs of aging.

30 mL / 1 Fl. Oz.

## WRINKLE + TEXTURE REPAIR

Formulated with retinol and antioxidants, Wrinkle + Texture Repair supports the visible improvement of skin's texture, firmness and color tone, while reducing the appearance of fine lines and wrinkles.