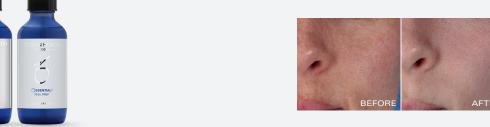

## ZO CONTROLLED DEPTH PEEL®

Peel Strength: Aggressive

The ZO Controlled Depth Peel® is a robust in-office peel that provides dermal and epidermal stimulation and stabilization for a faster recovery and excellent results. Utilizing a concentration of trichloracetic acid (TCA) buffered for different skin types, this unique ZO® Signature Peel allows physicians to precisely tailor treatment for a range of conditions. The unique peel formula contains a colored base that serves as visual guidance for controlled application over the treatment area based on the patient's desired treatment results.

- Reduces brown spots, age spots and uneven pigmentation
- Minimizes or eliminates the appearance of melasma
- Improves the texture of leathery, sun-damaged skin
- Treats acne and post-inflammatory hyperpigmentation • Reduces the prevalence of fine lines and wrinkles, and tightens lax skin