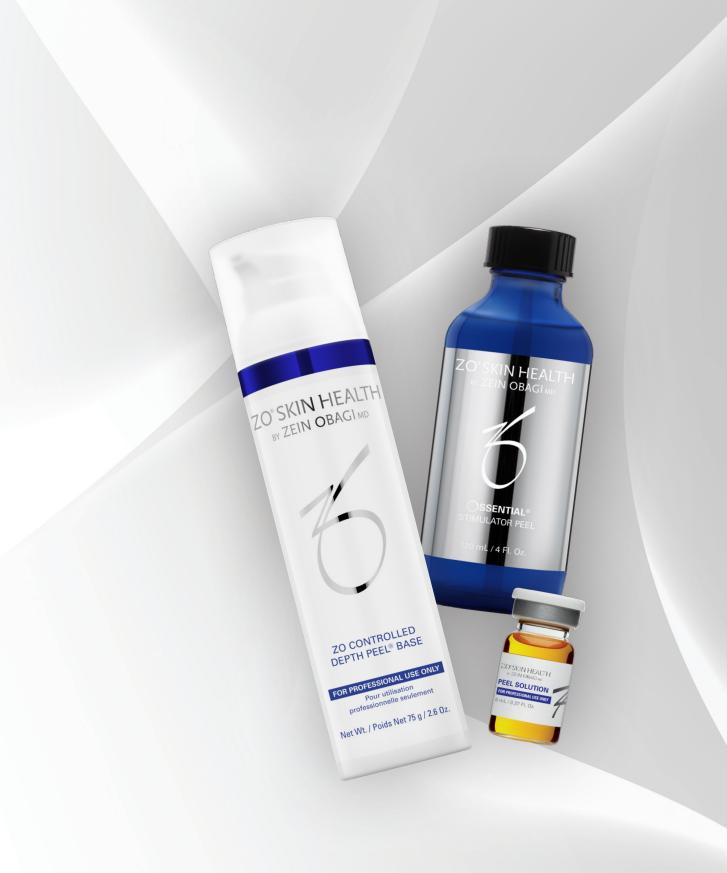

## ZO CONTROLLED DEPTH PEEL®

Peel Strength: Aggressive

The ZO Controlled Depth Peel® is a robust in-office peel that provides dermal and epidermal stimulation and stabilization for a faster recovery and excellent results. Utilizing a concentration of trichloracetic acid (TCA) buffered for different skin types, this unique ZO® Signature Peel allows physicians to precisely tailor treatment for a range of conditions. The unique peel formula contains a colored base that serves as visual guidance for controlled application over the treatment area based on the patient's desired treatment results.

## STIMULATOR PEEL

The Stimulator Peel incorporates three essential formulas that prep, peel and neutralize the skin so it looks and feels healthier without irritation or down time. The prep formula first breaks down the lipid barrier to prepare the skin for enhanced penetration of the peel into the epidermis. Next, the peel solution, which utilizes a combination of alpha hydroxy acids (citric, glycolic and lactic acids), is applied to provide both epidermal exfoliation and renewal. Finally, a neutralizer is applied to calm and soothe the skin while restoring it back to a normal pH.